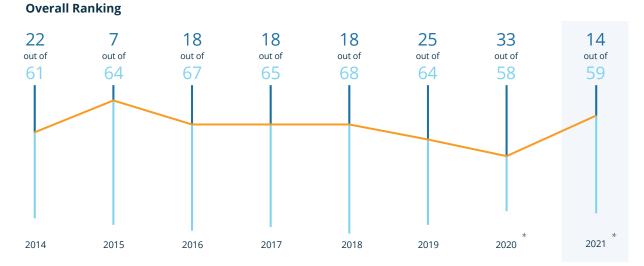

# Thailand

\* Note: These results may have been significantly influenced by the COVID-19 pandemic. Therefore, they should not be directly compared to previous years.