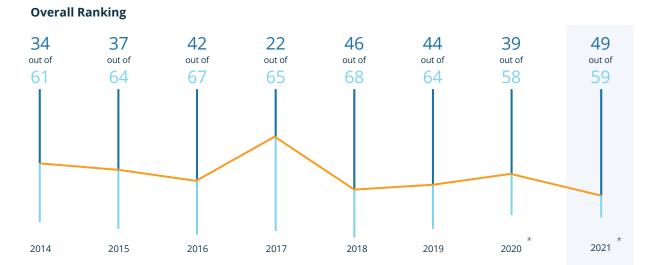

#### **Country Report**

# Sweden

\* Note: These results may have been significantly influenced by the COVID-19 pandemic. Therefore, they should not be directly compared to previous years.