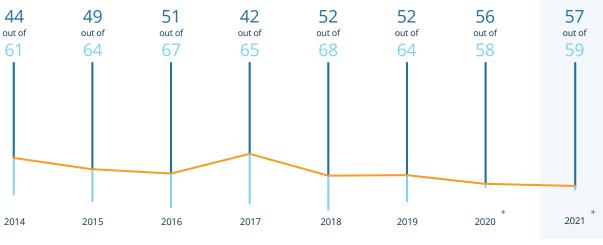

# South Africa

\* Note: These results may have been significantly influenced by the COVID-19 pandemic. Therefore, they should not be directly compared to previous years.