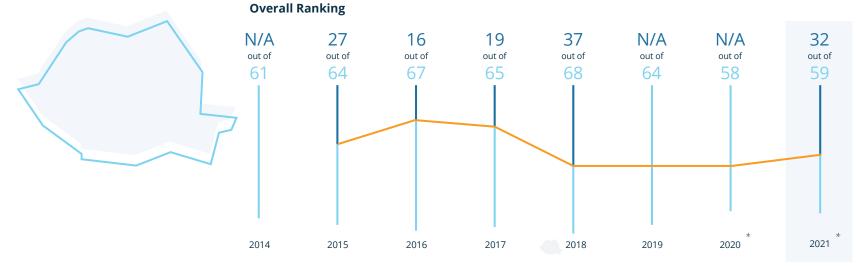

# Romania

\* Note: These results may have been significantly influenced by the COVID-19 pandemic. Therefore, they should not be directly compared to previous years.