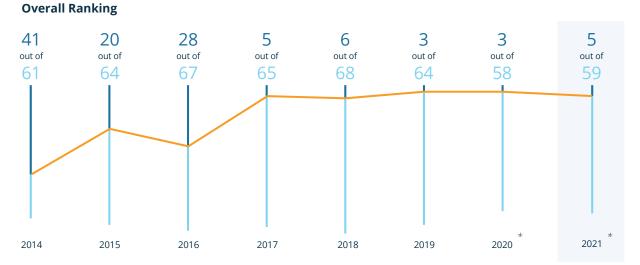

#### **Country Report**

# Portugal

\* Note: These results may have been significantly influenced by the COVID-19 pandemic. Therefore, they should not be directly compared to previous years.