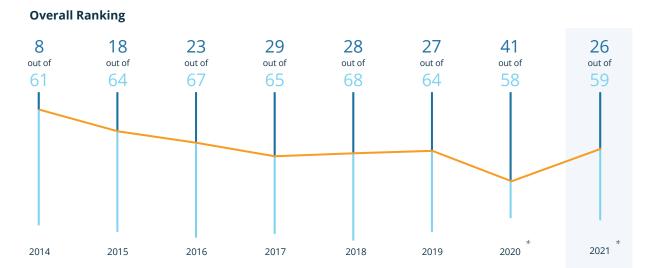

# Philippines

<sup>\*</sup> Note: These results may have been significantly influenced by the COVID-19 pandemic. Therefore, they should not be directly compared to previous years.