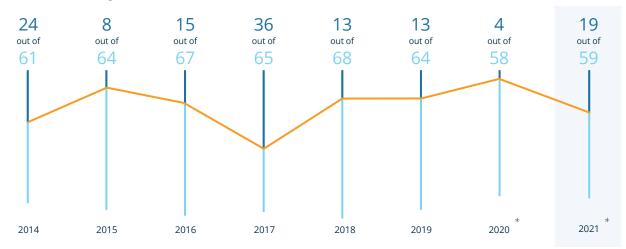

### **Overall Ranking**

\* Note: These results may have been significantly influenced by the COVID-19 pandemic. Therefore, they should not be directly compared to previous years.