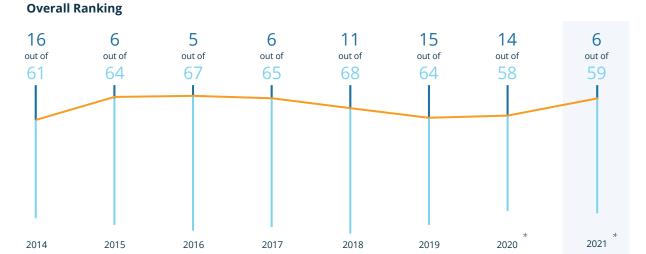

# New Zealand

\* Note: These results may have been significantly influenced by the COVID-19 pandemic. Therefore, they should not be directly compared to previous years.