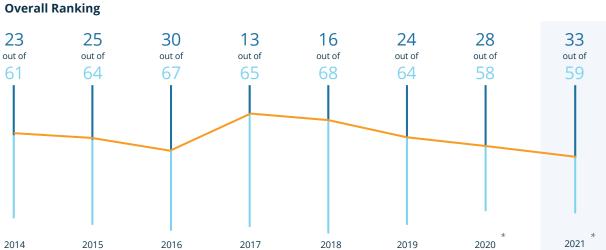

#### **Country Report**

# Netherlands

<sup>\*</sup> Note: These results may have been significantly influenced by the COVID-19 pandemic. Therefore, they should not be directly compared to previous years.