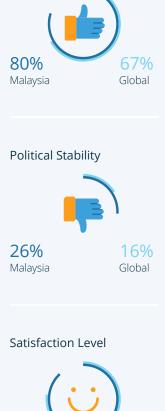

#### What Expats (Dis)Like **Overall Ranking** 25 38 15 21 17 9 8 4 Socializing & Leisure out of Activities 61 64 67 65 58 59 68 64 80% Malaysia **Political Stability** 2021 2014 2015 2016 2017 2018 2019 2020 \* Note: These results may have been significantly influenced by the COVID-19 pandemic. Therefore, they should not be directly compared to previous years. 26%