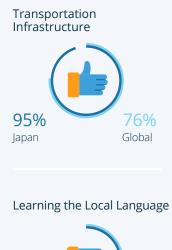

#### **Country Report**

# Japan





\* Note: These results may have been significantly influenced by the COVID-19 pandemic. Therefore, they should not be directly compared to previous years.



#### **Quality of Life Index**

## 21 out of 59

- 56 Digital Life
- **12** Quality of the Environment
- **39** Leisure Options
- 18 Health & Well-Being
- **11** Safety & Security
- 53 Personal Happiness
- **10** Travel & Transportation



#### Ease of Settling In Index Working Abroad Index

58 out of 59

**58** Feeling at Home

**55** Finding Friends

46 Friendliness

59 Language

### 50 out of 59

- **50** Career Prospects & Satisfaction
- 25 Economy & Job Security
- 57 Work & Leisure



#### Personal Finance Index





## Cost of Living Index

38 out of 59

#### What Expats (Dis)Like