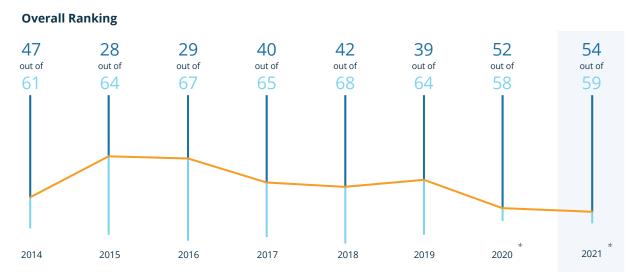

#### **Country Report**

# Japan

\* Note: These results may have been significantly influenced by the COVID-19 pandemic. Therefore, they should not be directly compared to previous years.