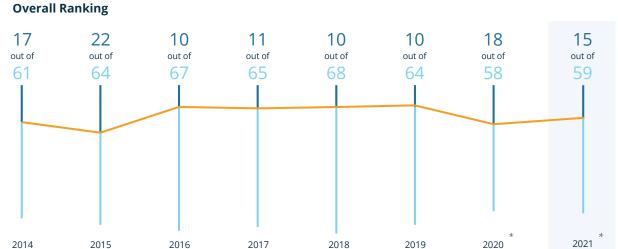

#### **Country Report**

# Czechia

\* Note: These results may have been significantly influenced by the COVID-19 pandemic. Therefore, they should not be directly compared to previous years.