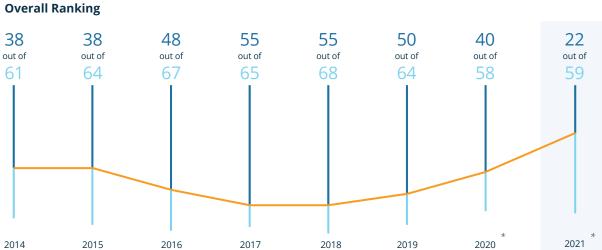

# China

<sup>\*</sup> Note: These results may have been significantly influenced by the COVID-19 pandemic. Therefore, they should not be directly compared to previous years.