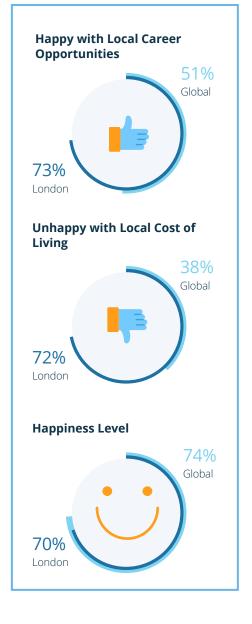

### **Getting Settled Index**

46th

**61st** Local Friendliness **44th** Feeling Welcome **57th** Friends & Socializing **39th** Local Language

69th

69th 65th Housing

**Local Cost of Living Index** 74th